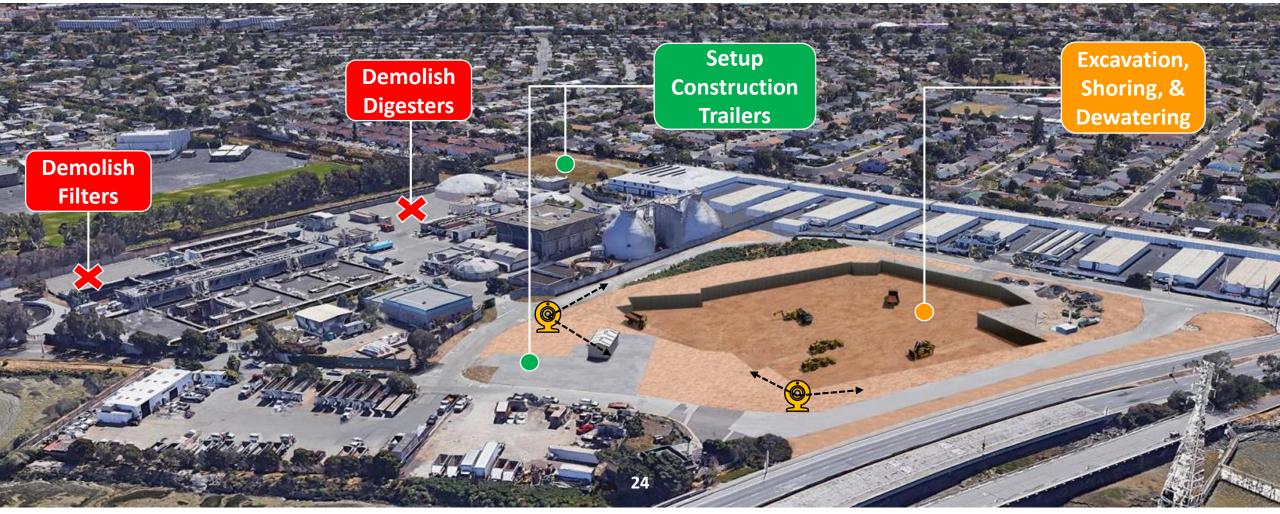

# Ongoing Construction Phase 1 - Site Preparation

# Phase 1 – Site Preparation (Construction Began Fall 2019)

**Conceptual Rendering of Phase 1 Construction Work** 