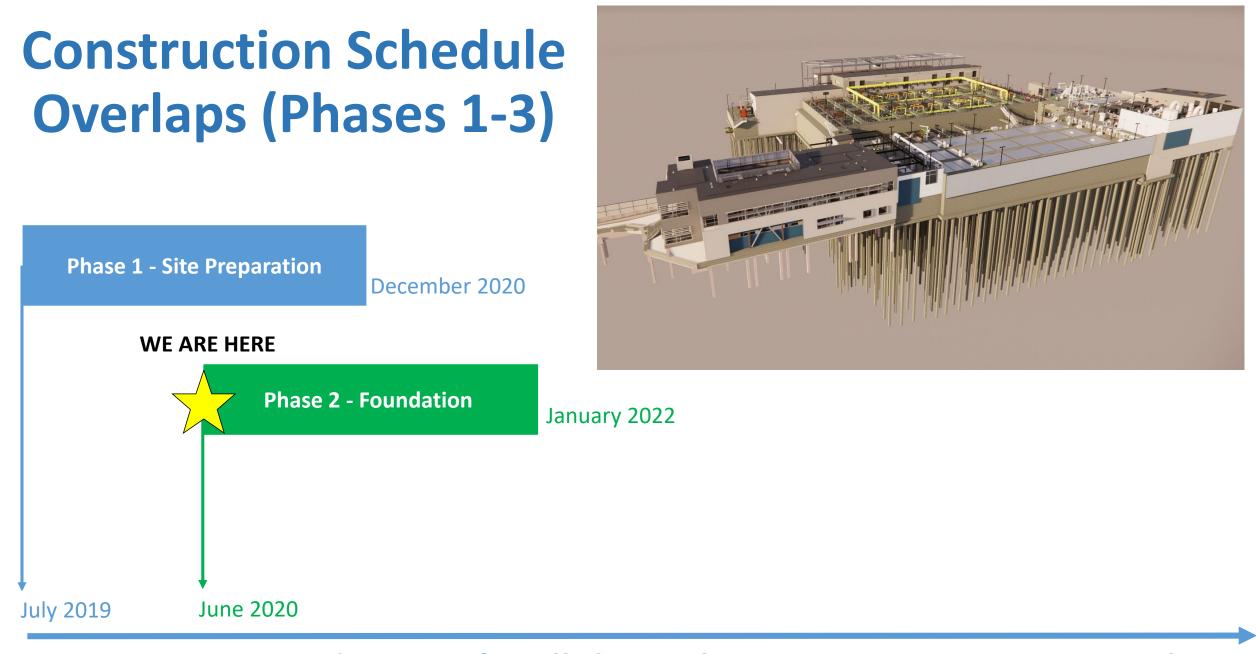

# **Construction Schedule Overlaps (Phases 1-3)**

Phase 1 - Site Preparation

December 2020

July 2019

### **Construction duration for all three phases is approx. 5 years total**

### **Construction duration for all three phases is approx. 5 years total**

**Construction duration for all three phases is approx. 5 years total** 