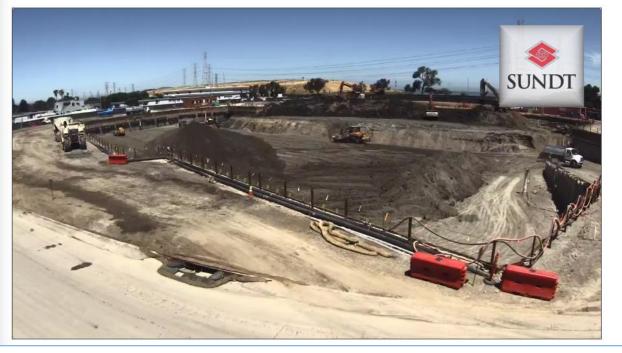

hase 1 - Site Preparation

December 2020



July 2019

### **Construction duration for all three phases is approx. 5 years total**



### **Construction duration for all three phases is approx. 5 years total**



**Construction duration for all three phases is approx. 5 years total** 

# Ongoing Construction Phase 1 - Site Preparation

## **Aerial View of Project Site Prior to Construction**



# Phase 1 – Site Preparation (Construction Began Fall 2019)



**Conceptual Rendering of Phase 1 Construction Work** 



## **Construction Site Live Video** <u>www.CleanWaterProgramSanMateo.org/wwtp/</u>

Wastewater Treatment Plant Nutrient Removal and Wet Weather Flow Management Upgrade and Expansion Project

Quick Links WWTP Presentations WWTP FAQs WWTP Environmental Documents

#### SOUTH CAMERA



EAST CAMERA



# Upcoming Construction Phase 2 – Foundation (Piles)

# **3D Model View of the Piles Design**



# What is a Foundation Pile & Why are They Needed?

- Prevent the structures from uplift (floating) due to high groundwater
- Prevent settlement (sinking)
- Keep the structures in place during seismic events





(NOT TO SCALE)

# **Stage 1 Pile Driving**



# **Stage 2 Pile Driving**



# **Pile Type and Driving Method**

 Conducted extensive data gathering and analysis to select the optimum pile system

### Pre-cast Concrete Piles

- Optimum for the site soil conditions and structural design
- Pre-cast, i.e. manufactured off-site in a controlled environment
- Cost effective

## Hydraulic Hammer

- Lower noise levels
- No smoke emissions



Image Source:

https://www.keller.co