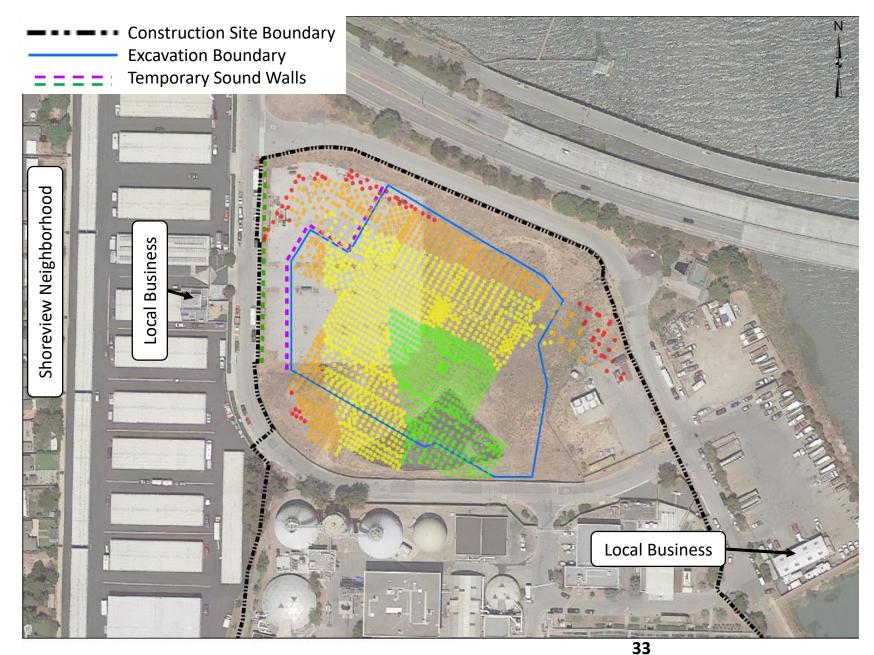

# **Expected Noise Levels from Pile Driving**

• Pile driving noise is expected as follows:

- Stage 1 starting late-June 2020 for approx. 6 months
- Stage 2 starting July 2021 for approx. 2.5 months
- Noise levels will vary depending on pile location and distance from receptor
- Modeling indicates anticipated peak noise levels between 90 and 100 dBA at the property line for majority of the time
  - Stage 2: Some days are anticipated to exceed 110 dBA

### **Expected Noise Levels During Pile Driving and Noise Control Measures**

| Distance of Receptor<br>from Pile (ft) | Noise Level<br>(dBA)    |
|----------------------------------------|-------------------------|
| < 50                                   | 90 - 110                |
| 50 – 100                               | <mark>e</mark> 85 – 100 |
| 100 – 200                              | <mark>-</mark> 78 – 95  |
| > 200                                  | <mark>)</mark> < 90     |