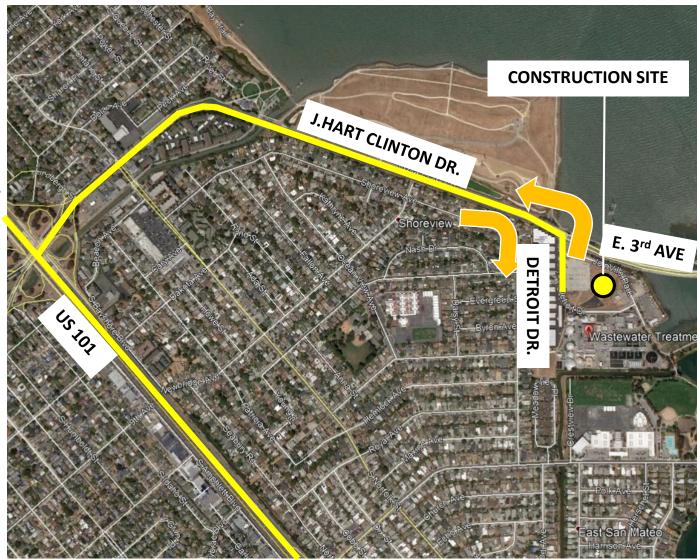

# WWTP Site Location and Vicinity

# Phase 2 – Construction Traffic Control (General)

- Use of City approved haul routes only
- Enforce Traffic Management Plan
  - —No trucks waiting on J. Hart Clinton Dr./ East 3<sup>rd</sup> Ave
  - -Right turn into site from J. Hart Clinton Dr.
  - -Left turn from Detroit Dr.
  - Minimize construction traffic during commute hours

# Phase 2 – Construction Traffic Control