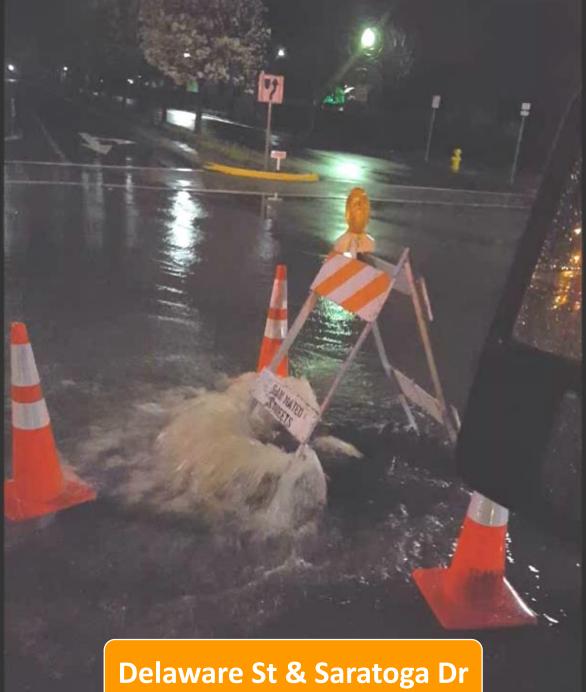

## Peak Wet Weather Conditions & Insufficient Capacity

**What Causes Sewer Overflows?** 

Sewage PLUS Infiltration/Inflow of Rain Water Entering the System

## **Sewer Overflow Impacts & Regulatory Violations**