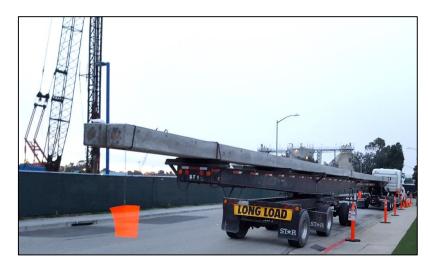

### Anticipated Truck Traffic:

- Estimated 20 25 trucks per day
- "Just-in-time" delivery
- No truck parking on J. Hart Clinton Dr./ East 3<sup>rd</sup> Avenue
- Delivery Time:
  - Piles unloading only between 7 am and 7 pm on weekdays
  - No deliveries between 4 pm and 5:30 pm to minimize impact during peak commute hours

Truck Delivering Piles During On-Site Test Pile Driving (2017)