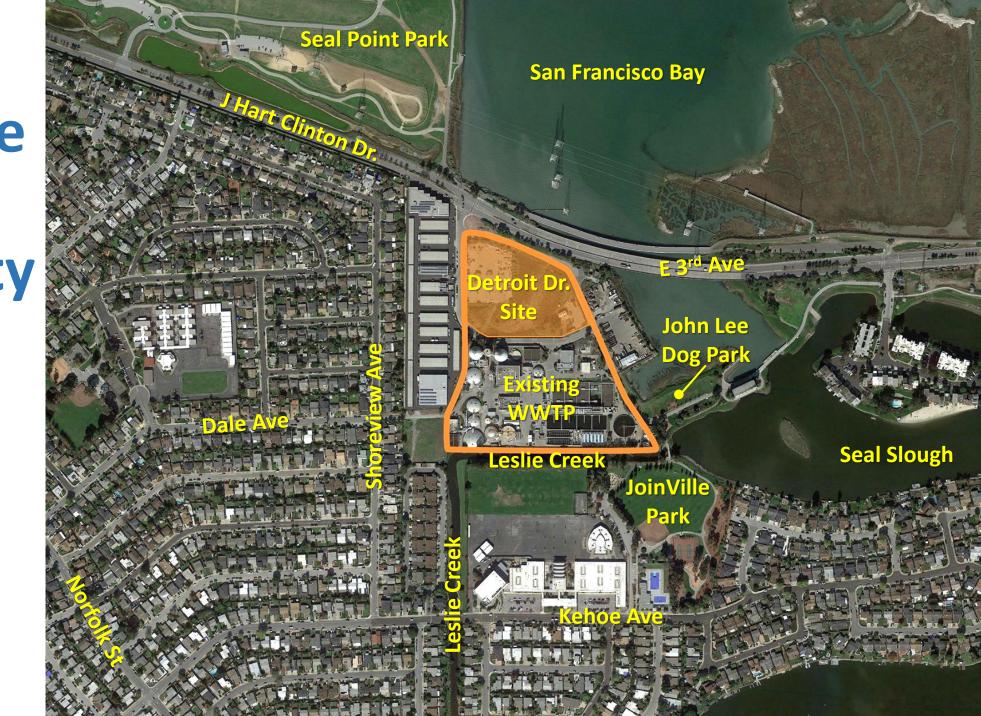

isting Wastewater Treatment Plant (WWTP)



**Treat Wastewater** 

Discharge Treated Water to Bay

## **Sources of Infiltration and Inflow**



## Peak Wet Weather Conditions & Insufficient Capacity

**What Causes Sewer Overflows?** 

Sewage PLUS Infiltration/Inflow of Rain Water Entering the System



## **Sewer Overflow Impacts & Regulatory Violations**



# **Clean Water Program Goals**





**Replace** aging infrastructure and facilities

**Build** wet weather sewer system capacity assurance to prevent overflows



**Meet** current and future regulatory requirements



**Align** with the City of San Mateo and Foster City's sustainability goals

# Protecting the Bay and our Community for a Sustainable Future

# WWTP Upgrade & Expansion Project Update

# WWTP Site Location and Vicinity



# **WWTP Conceptual Renderings**



## WWTP Entry View From East 3<sup>rd</sup> Avenue

Pedestrian & Bike Path with Interpretive Landscape

East 3rd Ave.

Administration Building with Entry Plaza & Educational Area

Metal Fabric Screen with Estuary Graphic

Educational Signage



## **Pedestrian & Bike Path with Landscape Features**

Treatment

**Process Facility** 

Stormwater Treatment

using Landscape

Detroit Dr.

Administration Building

Seating Along the Path Provide Areas to Rest

Educational Signage with Site History and Treatment Process

# **Public Interface at Administration Building**



# **Continuous Outreach & Engagement**





# **Construction Schedule Overlaps (Phases 1-3)**

Phase 1 - Site Preparation

December 2020



July 2019

### **Construction duration for all thre