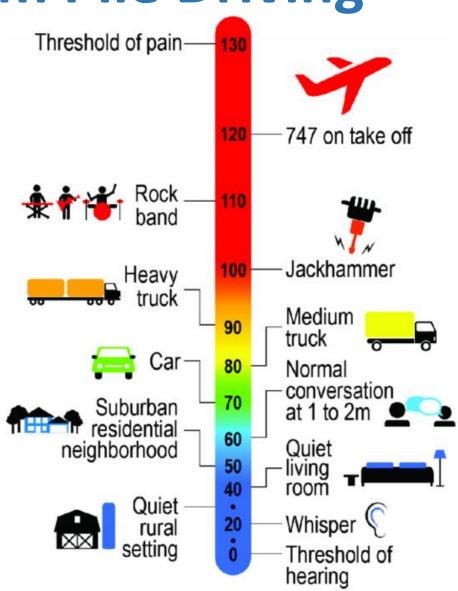

# **Expected Noise Levels from Pile Driving**

• Pile driving noise is expected as follows:

- Stage 1 starting late-June 2020 for approx. 6 months
- Stage 2 starting July 2021 for approx. 2.5 months
- Noise levels will vary depending on pile location and distance from receptor
- Modeling indicates anticipated peak noise levels between 90 and 100 dBA at the property line for majority of the time
  - Stage 2: Some days are anticipated to exceed 110 dBA

#### **Typical Noise Levels Comparison**

### **Expected Noise Levels During Pile Driving and Noise Control Measures**

| Distance of Receptor<br>from Pile (ft) | Noise Level<br>(dBA)    |
|----------------------------------------|-------------------------|
| < 50                                   | 90 - 110                |
| 50 – 100                               | <mark>e</mark> 85 – 100 |
| 100 – 200                              | <mark>-</mark> 78 – 95  |
| > 200                                  | <mark>)</mark> < 90     |