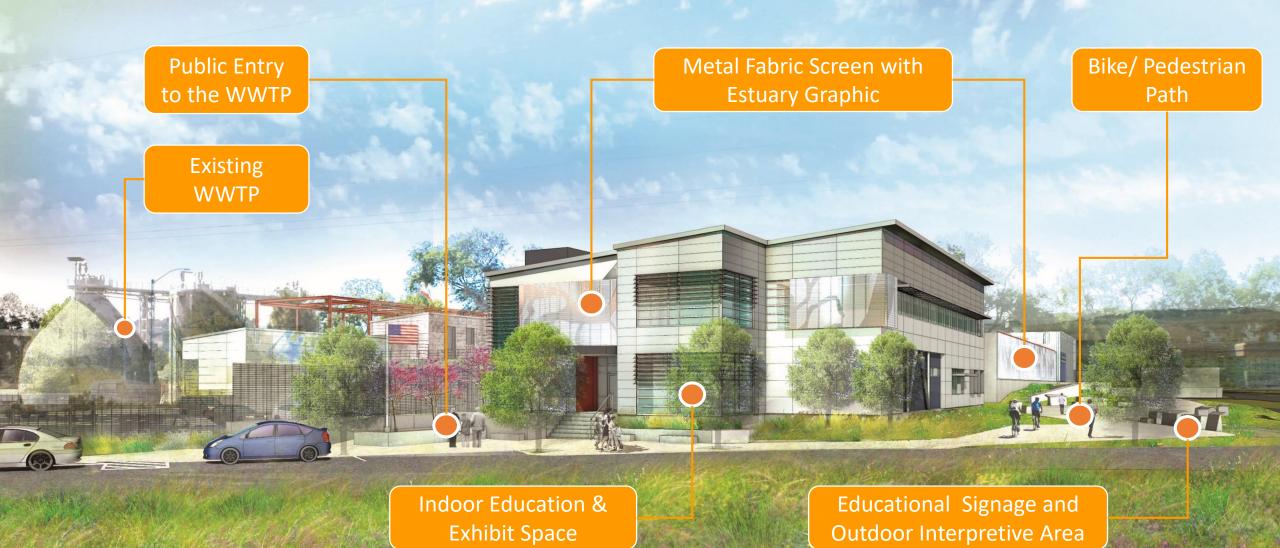

## WWTP Entry View From East 3<sup>rd</sup> Avenue

Pedestrian & Bike Path with Interpretive Landscape

East 3rd Ave.

Administration Building with Entry Plaza & Educational Area

Metal Fabric Screen with Estuary Graphic

Educational Signage

## **Pedestrian & Bike Path with Landscape Features**

Treatment

**Process Facility** 

Stormwater Treatment

using Landscape

Detroit Dr.

Administration Building

Seating Along the Path Provide Areas to Rest

Educational Signage with Site History and Treatment Process

# **Public Interface at Administration Building**