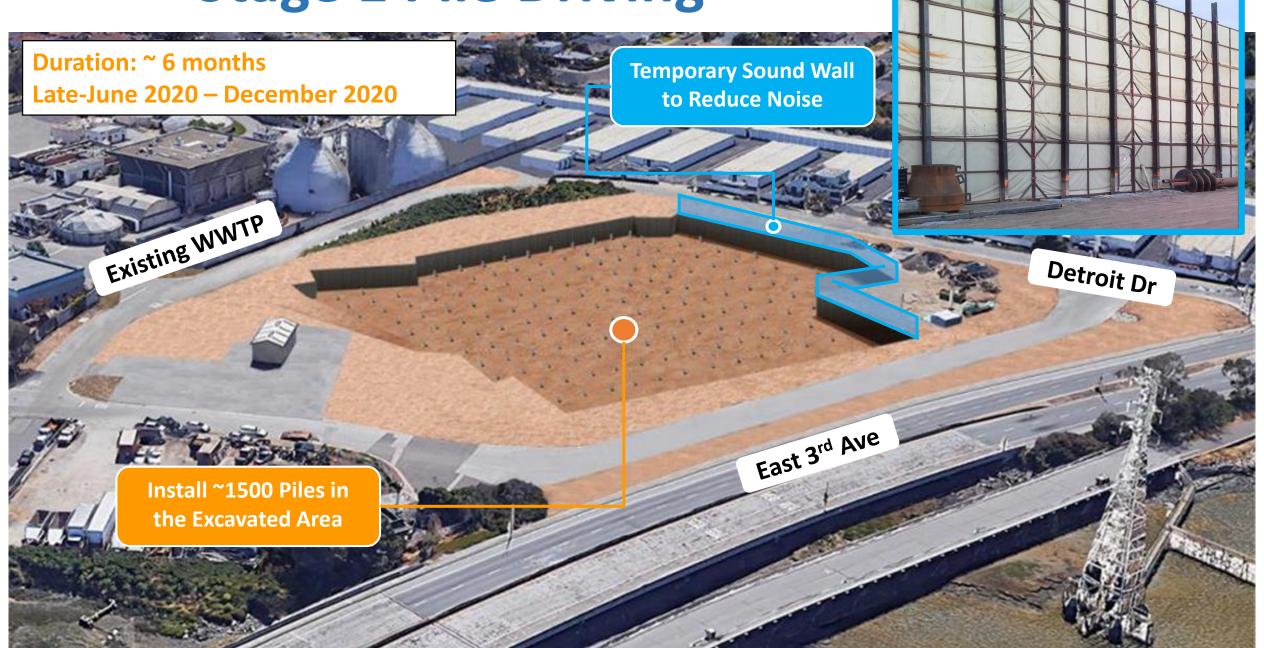

# **Stage 1 Pile Driving**

# **Expected Noise Levels from Pile Driving**

• Pile driving noise is expected as follows:

- Stage 1 starting late-June 2020 for approx. 6 months
- Stage 2 starting July 2021 for approx. 2.5 months
- Noise levels will vary depending on pile location and distance from receptor
- Modeling indicates anticipated peak noise levels between 90 and 100 dBA at the property line for majority of the time
  - Stage 2: Some days are anticipated to exceed 110 dBA