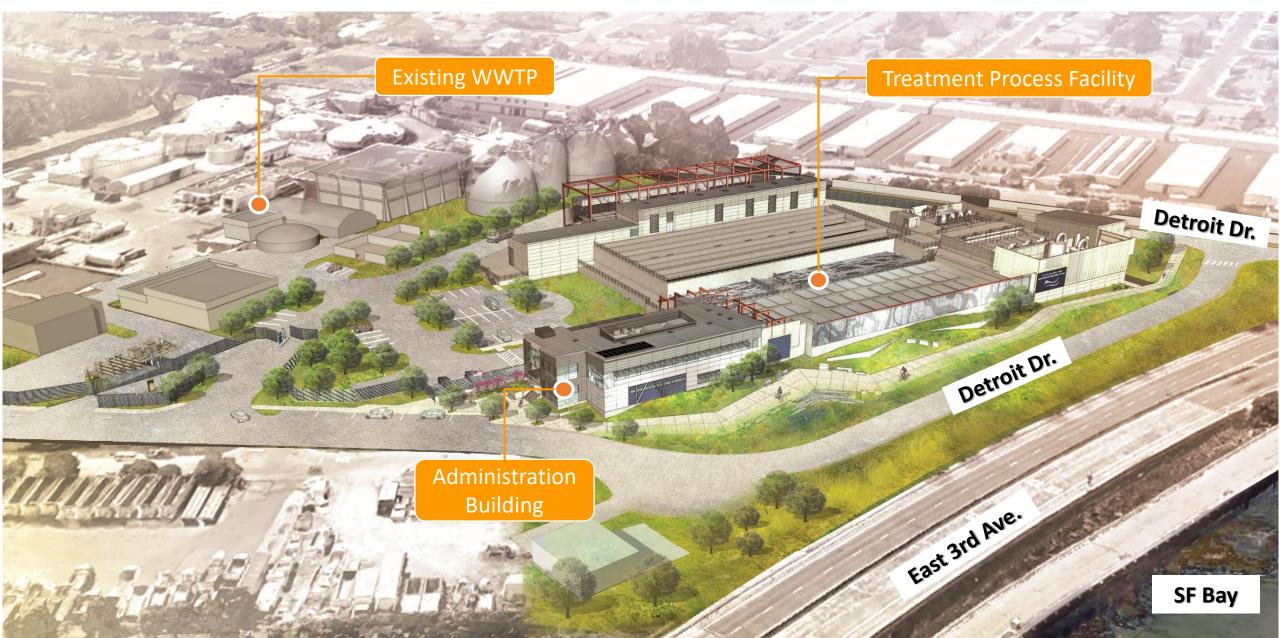

WTP)



**Treat Wastewater** 

Discharge Treated Water to Bay

## **Sources of Infiltration and Inflow**



## Peak Wet Weather Conditions & Insufficient Capacity

**What Causes Sewer Overflows?** 

Sewage PLUS Infiltration/Inflow of Rain Water Entering the System



## **Sewer Overflow Impacts & Regulatory Violations**



# **Clean Water Program Goals**





**Replace** aging infrastructure and facilities

**Build** wet weather sewer system capacity assurance to prevent overflows



**Meet** current and future regulatory requirements



**Align** with the City of San Mateo and Foster City's sustainability goals

# Protecting the Bay and our Community for a Sustainable Future

# WWTP Upgrade & Expansion Project Update

# WWTP Site Location and Vicinity



# **WWTP Conceptual Renderings**



## WWTP Entry View From East 3<sup>rd</sup> Avenue

Pedestrian & Bike Path with Interpretive Landscape

East 3rd Ave.

Administration Building with Entry Plaza & Educational Area

Metal Fabric Screen with Estuary Graphic

Educational Signage



## **Pedestrian & Bike Path with Landscape Features**

Treatment

**Process Facility** 

Stormwater Treatment

using Landscape

Detroit Dr.

Administration Building

Seating Along the Path Provide Areas to Rest

Educational Signage with Site History and Treatment Process

# **Public Interface at Administration Building**



# **Continuous Outreach & Engagement**





# **Construction Schedule Overlaps (Phases 1-3)**

Phase 1 - Site Preparation

December 2020



July 2019

### **Construction duration for all three phases is approx. 5 years total**