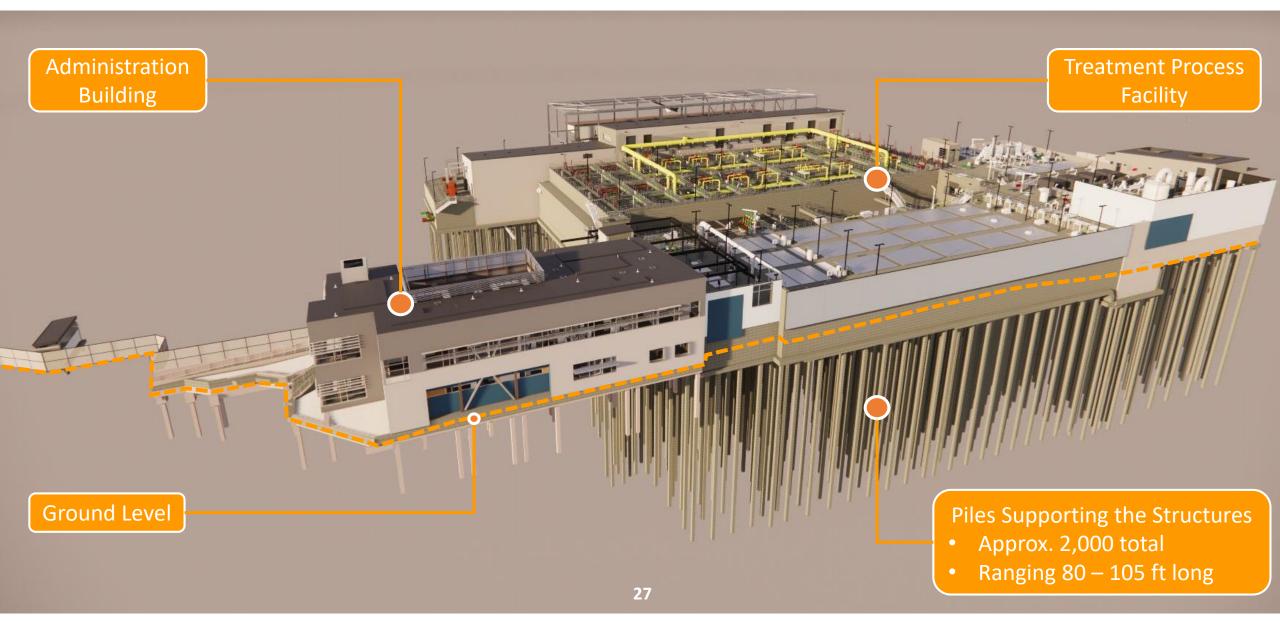

# **3D Model View of the Piles Design**

# What is a Foundation Pile & Why are They Needed?

- Prevent the structures from uplift (floating) due to high groundwater
- Prevent settlement (sinking)
- Keep the structures in place during seismic events