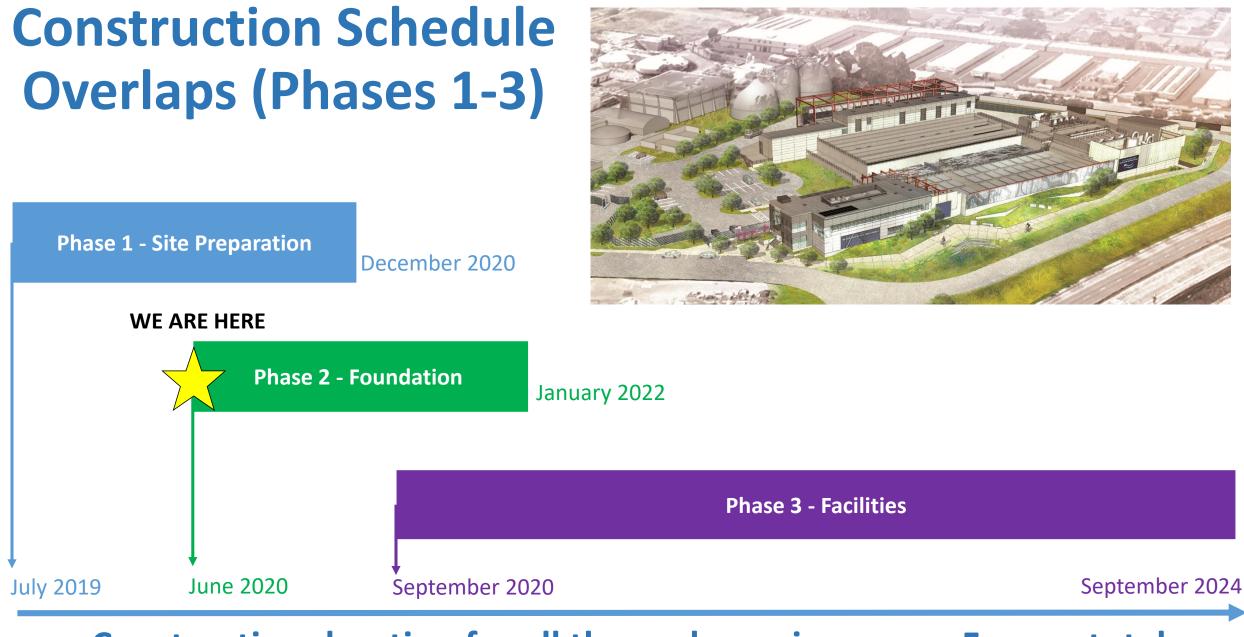

# **Construction Schedule Overlaps (Phases 1-3)**

Phase 1 - Site Preparation

December 2020

July 2019

### **Construction duration for all three phases is approx. 5 years total**

### **Construction duration for all three phases is approx. 5 years total**

**Construction duration for all three phases is approx. 5 years total** 