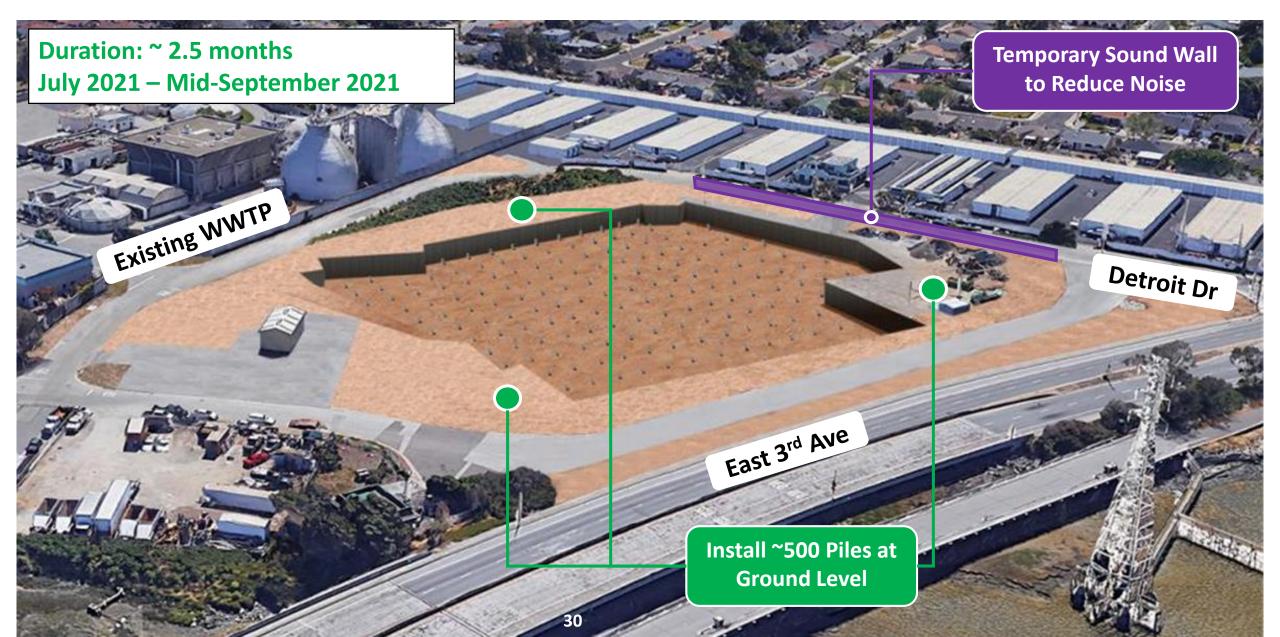

# **Stage 2 Pile Driving**

# **Expected Noise Levels from Pile Driving**

• Pile driving noise is expected as follows:

- Stage 1 starting late-June 2020 for approx. 6 months
- Stage 2 starting July 2021 for approx. 2.5 months
- Noise levels will vary depending on pile location and distance from receptor
- Modeling indicates anticipated peak noise levels between 90 and 100 dBA at the property line for majority of the time
  - Stage 2: Some days are anticipated to exceed 110 dBA