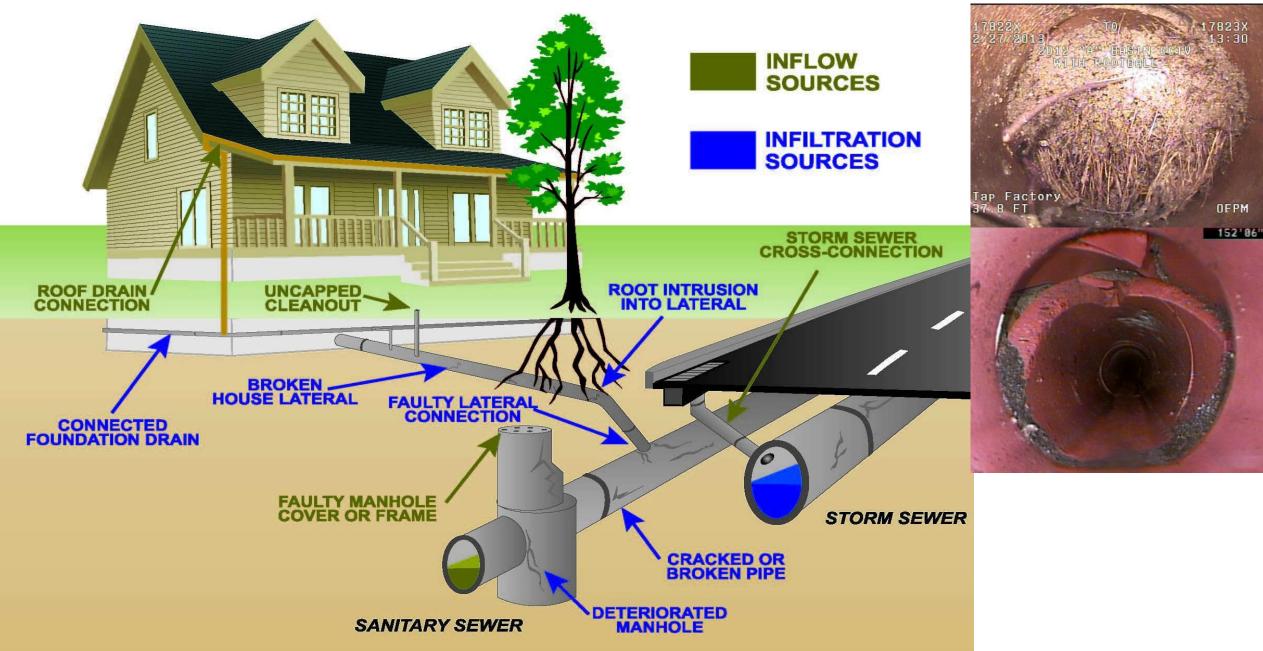

e and in order.
- -Please limit your question to 3 minutes maximum.
- -Questioner will be muted while speaker responds.
- -If you have a follow-up question, please click 'raise your hand' again.
- Recording: This meeting is being recorded. By joining this meeting through Zoom you agree to be recorded.

# Agenda

- Clean Water Program Overview
- Wastewater Treatment Plant Upgrade & Expansion Update
  - Ongoing Construction
    - Phase 1: Site Preparation
  - Upcoming Construction
    - Phase 2: Foundation Piles
- Question & Answer Session

# **Clean Water Program Overview**

# **Existing Wastewater System**



**Existing Collection System** 



### Existing Wastewater Treatment Plant (WWTP)



**Treat Wastewater** 

Discharge Treated Water to Bay

## **Sources of Infiltration and Inflow**



## Peak Wet Weather Conditions & Insufficient Capacity

**What Causes Sewer Overflows?** 

Sewage PLUS Infiltration/Inflow of Rain Water Entering the System



## **Sewer Overflow Impacts & Regulatory Violations**



# **Clean Water Program Goals**





**Replace** aging infrastructure and facilities

**Build** wet weather sewer system capacity assurance to prevent overflows



**Meet** current and future regulatory requirements



**Align** with the City of San Mateo and Foster City's sustainability goals

# Protecting the Bay and our Community for a Sustainable Future

# WWTP Upgrade & Expansion Project Update

# WWTP Site Location and Vicinity



# **WWTP Conceptual Renderings**



## WWTP Entry View From East 3<sup>rd</sup> Avenue

Pedestrian & Bike Path with Interpretive Landscape