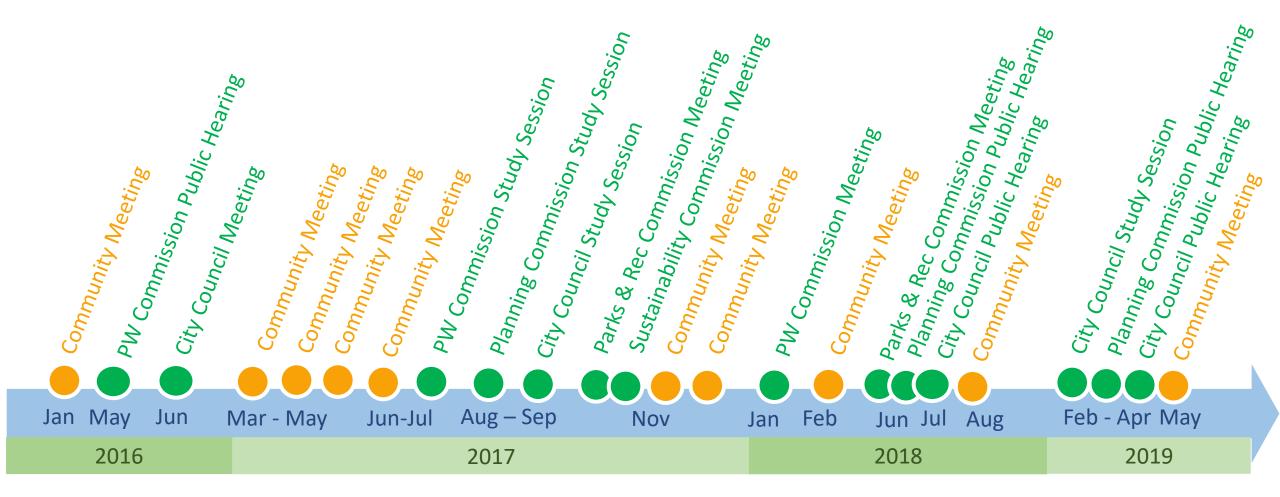

goals

# Protecting the Bay and our Community for a Sustainable Future

# WWTP Upgrade & Expansion Project Update

# WWTP Site Location and Vicinity



# **WWTP Conceptual Renderings**



## WWTP Entry View From East 3<sup>rd</sup> Avenue

Pedestrian & Bike Path with Interpretive Landscape

East 3rd Ave.

Administration Building with Entry Plaza & Educational Area

Metal Fabric Screen with Estuary Graphic

Educational Signage



## **Pedestrian & Bike Path with Landscape Features**

Treatment

**Process Facility** 

Stormwater Treatment

using Landscape

Detroit Dr.

Administration Building

Seating Along the Path Provide Areas to Rest

Educational Signage with Site History and Treatment Process

# **Public Interface at Administration Building**



# **Continuous Outreach & Engagement**





# **Construction Schedule Overlaps (Phases 1-3)**

Phase 1 - Site Preparation

December 2020



July 2019

### **Construction duration for all three phases is approx. 5 years total**



### **Construction duration for all three phases is approx. 5 years total**



**Construction duration for all three phases is approx. 5 years total** 

# Ongoing Construction Phase 1 - Site Preparation

## **Aerial View of Project Site Prior to Construction**



# Phase 1 – Site Preparation (Construction Began Fall 2019)



**Conceptual Rendering of Phase 1 Construction Work** 



## **Construction Site Live Video** <u>www.CleanWaterProgramSanMateo.org/wwtp/</u>

Wastewater Treatment Plant Nutrient Removal and Wet Weather Flow Management Upgrade and Expansion Project

Quick Links WWTP Presentations WWT