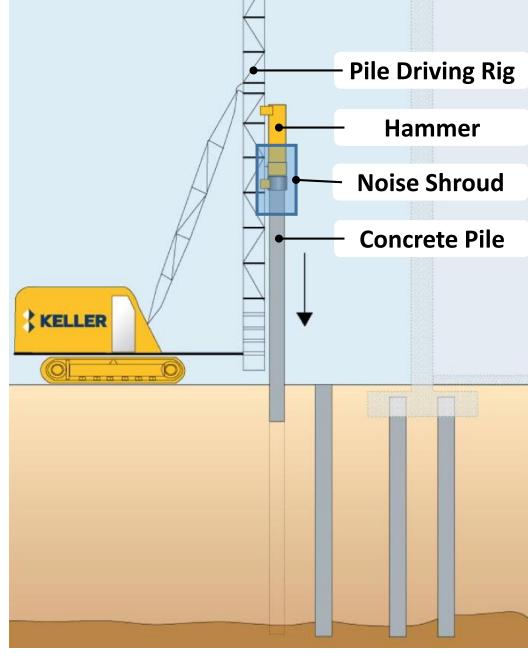

### Pre-cast Concrete Piles

- Optimum for the site soil conditions and structural design
- Pre-cast, i.e. manufactured off-site in a controlled environment
- Cost effective

## Hydraulic Hammer

- Lower noise levels
- No smoke emissions

Image Source:

https://www.keller.co.uk/expertise/techniques/driven-precast-piles