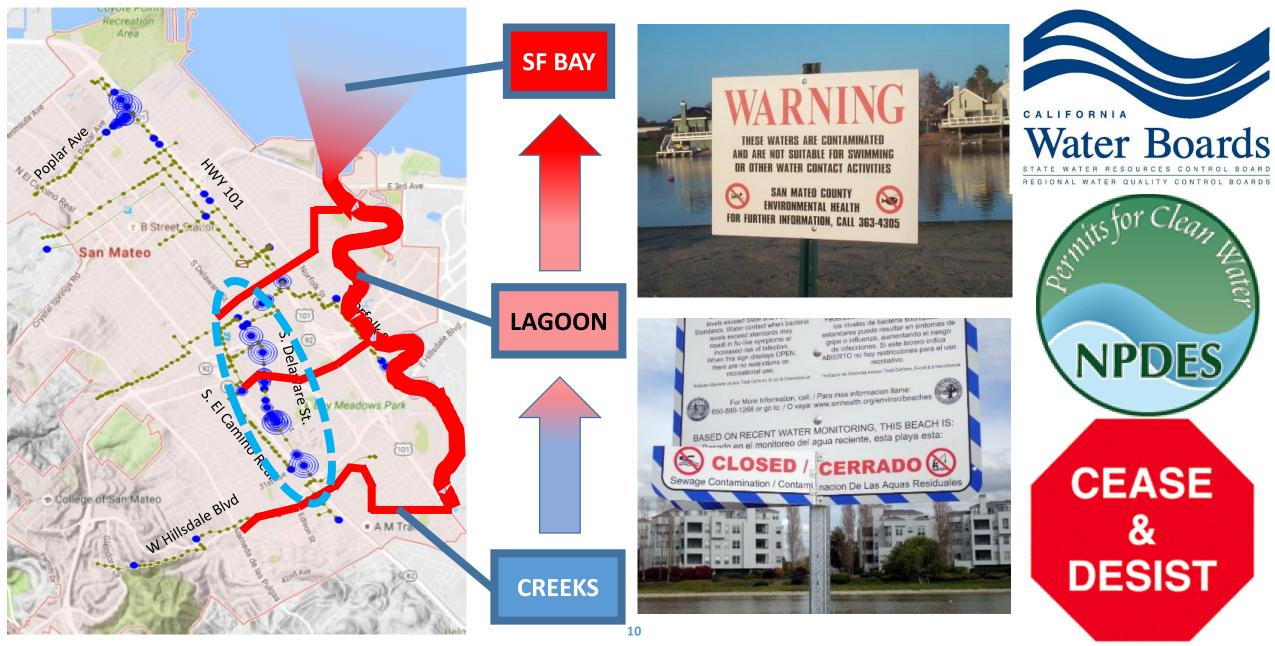

ing is being recorded. By joining this meeting through Zoom you agree to be recorded.

# Agenda

- Clean Water Program Overview
- Wastewater Treatment Plant Upgrade & Expansion Update
  - Ongoing Construction
    - Phase 1: Site Preparation
  - Upcoming Construction
    - Phase 2: Foundation Piles
- Question & Answer Session

# **Clean Water Program Overview**

# **Existing Wastewater System**



**Existing Collection System** 



### Existing Wastewater Treatment Plant (WWTP)



**Treat Wastewater** 

Discharge Treated Water to Bay

## **Sources of Infiltration and Inflow**



## Peak Wet Weather Conditions & Insufficient Capacity

**What Causes Sewer Overflows?** 

Sewage PLUS Infiltration/Inflow of Rain Water Entering the System



## **Sewer Overflow Impacts & Regulatory Violations**



# **Clean Water Program Goals**





**Replace** aging infrastructure and facilities

**Build** wet weather sewer system capacity assurance to prevent overflows



**Meet** current and future regulatory requirements



**Align** with the City of San Mateo and Foster City's sustainability goals

# Protecting the Bay and our Community for a Sustainable Future

# WWTP Upgrade & Expansion Project Update

# WWTP Site Location and Vicinity



# **WWTP Conceptual Renderings**



## WWTP Entry View From East 3<sup>rd</sup> Avenue

Pedestrian & Bike Path with Interpretive Landscape

East 3rd Ave.

Administration Building with Entry Plaza & Educational Area

Metal Fabric Screen with Estuary Graphic

Educational Signage



## **Pedestrian & Bike Path with Landscape Features**

Treatment

**Process