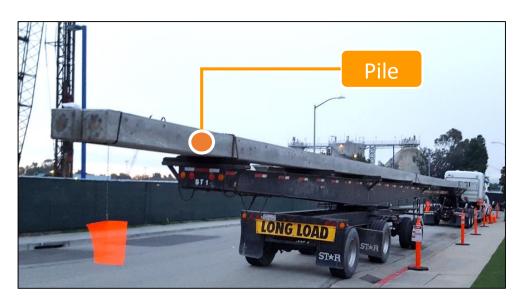

e Preparation

## **Aerial View of Project Site Prior to Construction**



# Phase 1 – Site Preparation (Construction Began Fall 2019)



**Conceptual Rendering of Phase 1 Construction Work** 



## **Construction Site Live Video** <u>www.CleanWaterProgramSanMateo.org/wwtp/</u>

Wastewater Treatment Plant Nutrient Removal and Wet Weather Flow Management Upgrade and Expansion Project

Quick Links WWTP Presentations WWTP FAQs WWTP Environmental Documents

#### SOUTH CAMERA



EAST CAMERA



# Upcoming Construction Phase 2 – Foundation (Piles)

# **3D Model View of the Piles Design**



# What is a Foundation Pile & Why are They Needed?

- Prevent the structures from uplift (floating) due to high groundwater
- Prevent settlement (sinking)
- Keep the structures in place during seismic events





(NOT TO SCALE)

# **Stage 1 Pile Driving**



# **Stage 2 Pile Driving**



# **Pile Type and Driving Method**

 Conducted extensive data gathering and analysis to select the optimum pile system

### Pre-cast Concrete Piles

- Optimum for the site soil conditions and structural design
- Pre-cast, i.e. manufactured off-site in a controlled environment
- Cost effective

## Hydraulic Hammer

- Lower noise levels
- No smoke emissions



Image Source:

https://www.keller.co.uk/expertise/techniques/driven-precast-piles

# **Expected Noise Levels from Pile Driving**

• Pile driving noise is expected as follows:

- Stage 1 starting late-June 2020 for approx. 6 months
- Stage 2 starting July 2021 for approx. 2.5 months
- Noise levels will vary depending on pile location and distance from recept