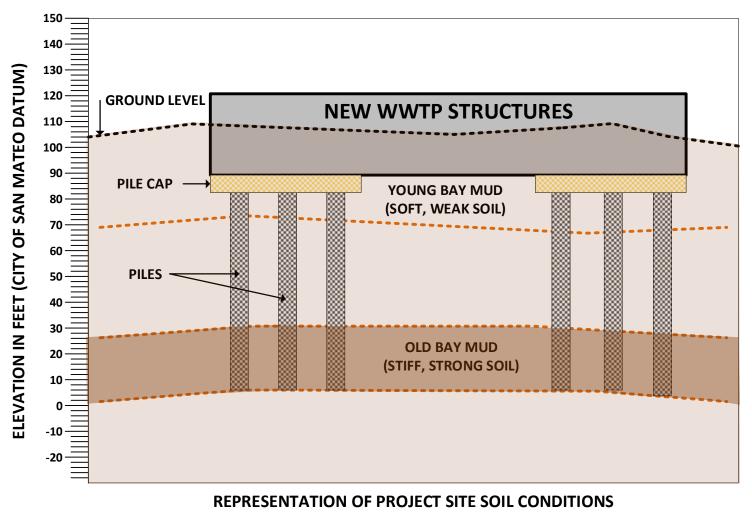

# What is a Foundation Pile & Why are They Needed?

- Prevent the structures from uplift (floating) due to high groundwater
- Prevent settlement (sinking)
- Keep the structures in place during seismic events

(NOT TO SCALE)